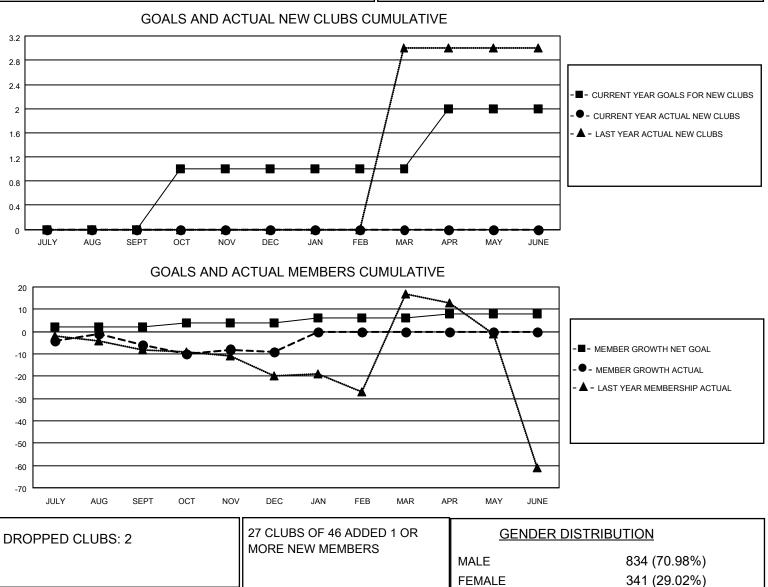

CLUB CANCELLED

District 202 E

Results as of: 12/31/2021

| Clubs                 |               |           |               | Members               |                         |                         |                                                    |
|-----------------------|---------------|-----------|---------------|-----------------------|-------------------------|-------------------------|----------------------------------------------------|
| RESULTS FOR 2021-2022 |               |           |               | RESULTS FOR 2021-2022 |                         |                         |                                                    |
| QUARTER               | NEW CLUB GOAL | NEW CLUBS | DROPPED CLUBS | QUARTER ME            | MBER GROWTH NET<br>GOAL | MEMBER GROWTH<br>ACTUAL | DROPPED<br>MEMBERS ACTUAL<br>(including transfers) |
| JULY/AUG/SEPT         | 0             | 0         | 2             | JULY/AUG/SEPT         | 2                       | 36                      | 27                                                 |
| OCT/NOV/DEC           | 1             | 0         | 0             | OCT/NOV/DEC           | 2                       | 34                      | 32                                                 |
| JAN/FEB/MAR           | 0             | 0         | 0             | JAN/FEB/MAR           | 2                       | 0                       | 0                                                  |
| APR/MAY/JUNE          | 1             | 0         | 0             | APR/MAY/JUNE          | 2                       | 0                       | 0                                                  |